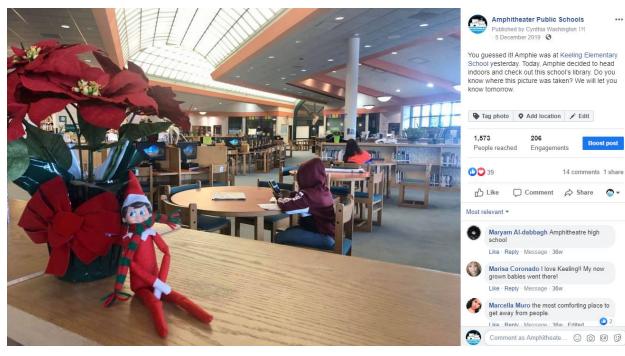

## A sample of more Facebook posts:

Like - Reply - Commented on by Cynthia Washington [?] - 36w

April Hizny I love Amphie's trips! Thank you

Comment as Amphitheate... ② ② @F ②