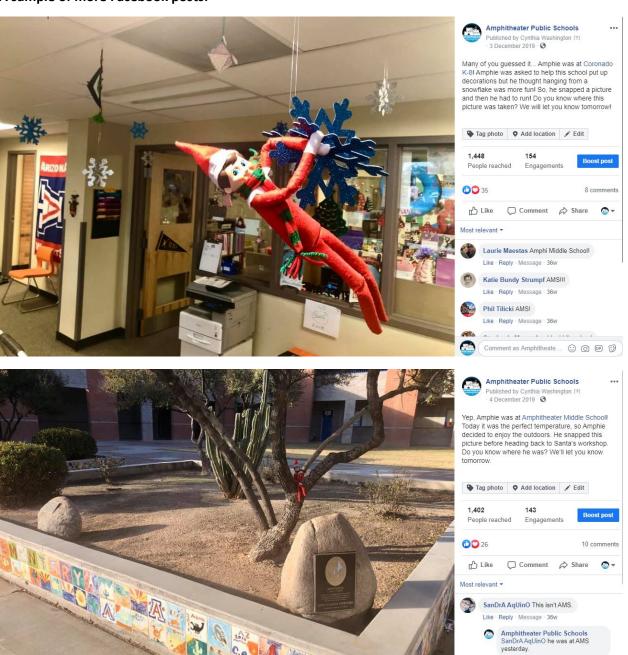

## A sample of more Facebook posts:

Like - Reply - Commented on by Cynthia Washington [?] - 36w

April Hizny I love Amphie's trips! Thank you

Comment as Amphitheate... ② ② @F ②