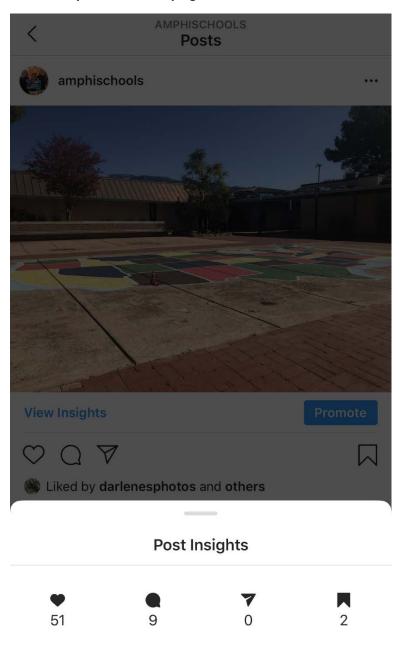

# Instagram insights for the first post of the campaign:

## Instagram insights continued:

**Post Insights** 51 689 **Profile Visits** Reach Interactions (i) 3 Actions taken from this post **Profile Visits** 3 Discovery (i) 689 Accounts reached 10% weren't following amphischools **Follows** 0 689 Reach **Impressions** 901 From Home 784