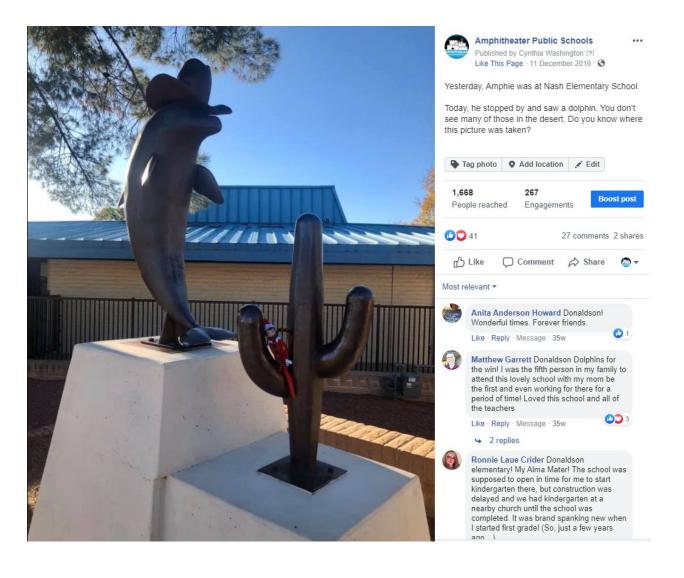

## A sample of more Facebook posts:

Like - Reply - Commented on by Cynthia Washington [?] - 36w

April Hizny I love Amphie's trips! Thank you

Comment as Amphitheate... ② ② @F ②