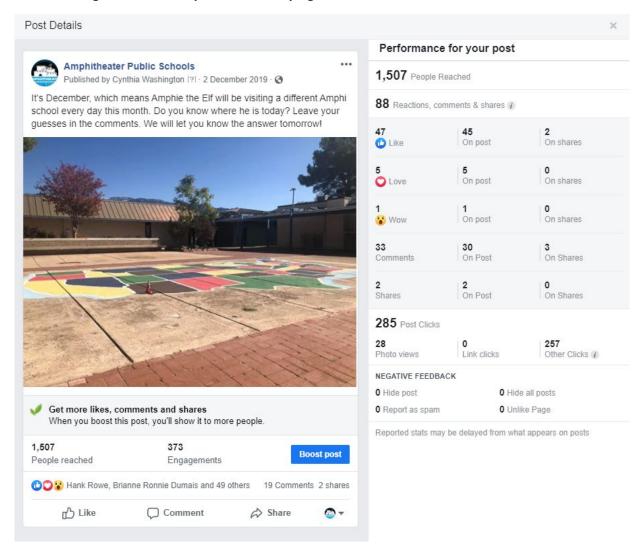

ies saw their school featured. It even gave our alumni an opportunity to reminisce about their time at our schools and to see what campus looks like today.

In the 13 days of Amphie posts, we reached nearly 18,000 people on Facebook with 2,145 post engagements. On Instagram, our reach extended to 8,681 people with more than 10,700 impressions. An average of 11% of those impressions are not our followers, allowing us to reach people who may have not normally seen our posts.

The goal of this campaign was to increase engagement on our District media but it has turned into so much more. It has boosted morale. We now receive requests to have Amphie visit and this year we are working to make sure Amphie makes it out to all 21 schools.

### Facebook insights for the first post of the campaign:



# Instagram insights for the first post of the campaign:



## Instagram insights continued:

**Post Insights** 51 689 **Profile Visits** Reach Interactions (i) 3 Actions taken from this post **Profile Visits** 3 Discovery (i) 689 Accounts reached 10% weren't following amphischools **Follows** 0 689 Reach **Impressions** 901 From Home 784

## A sample of more Facebook posts:



Like - Reply - Commented on by Cynthia Washington [?] - 36w

April Hizny I love Amphie's trips! Thank you

Comment as Amphitheate... ② ② @F ②