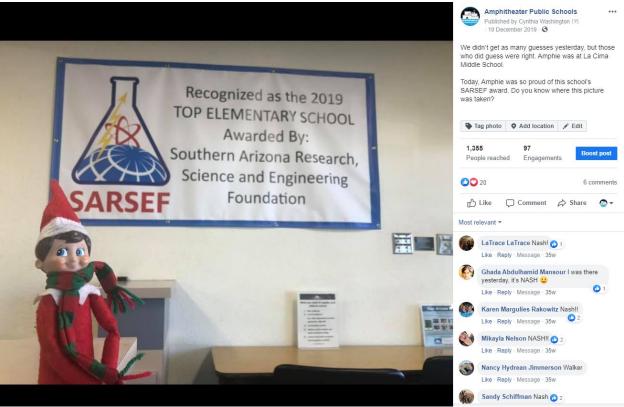

## A sample of more Facebook posts:

Like - Reply - Commented on by Cynthia Washington [?] - 36w

April Hizny I love Amphie's trips! Thank you

Comment as Amphitheate... ② ② @F ②